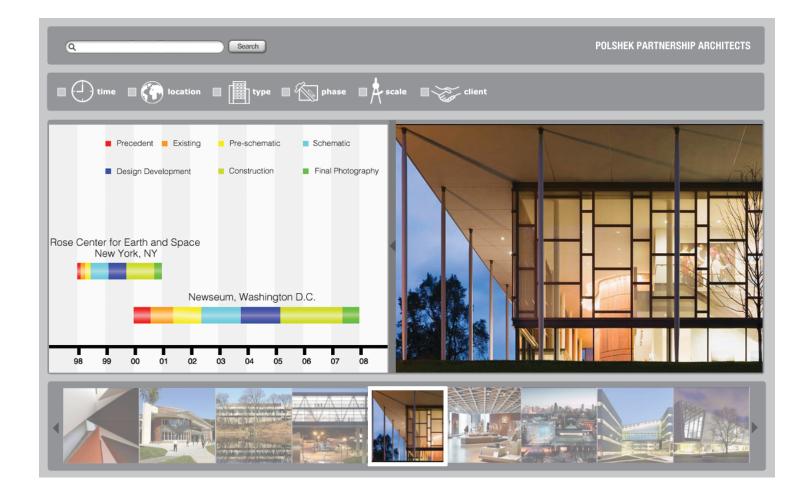

Linear visualizers to compare two projects according to phase and time

Linear visualizers to compare two projects according to size and time