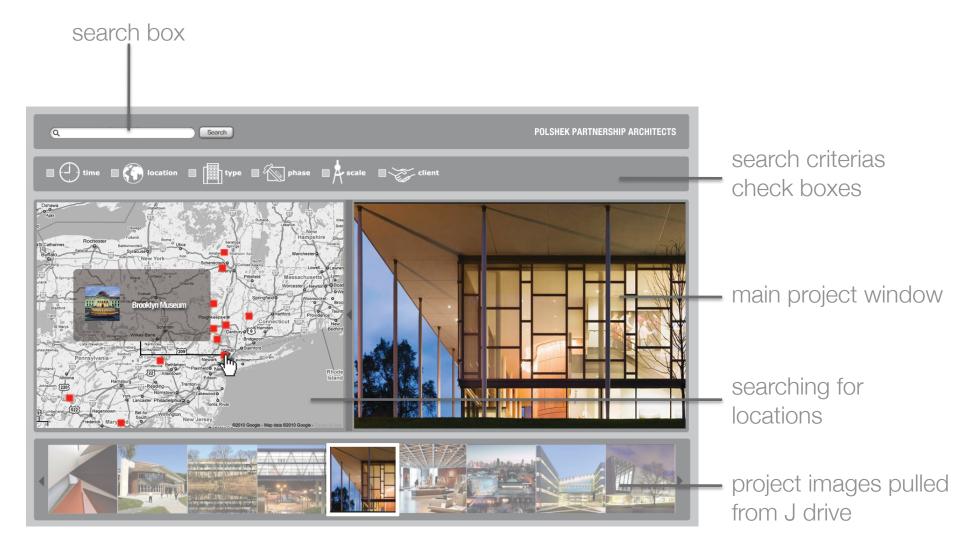

#### Interactive data visualizations as image browser to go through project profiles A set of different search criterias to browse images

Search page to search through project images with keyword suggestions

Search results page

Map visualizer to search through projects according to locations

Map visualizer in detail

Expending the main window by folding the map visualizer with the left arrow

Material visualizers on map visualizers