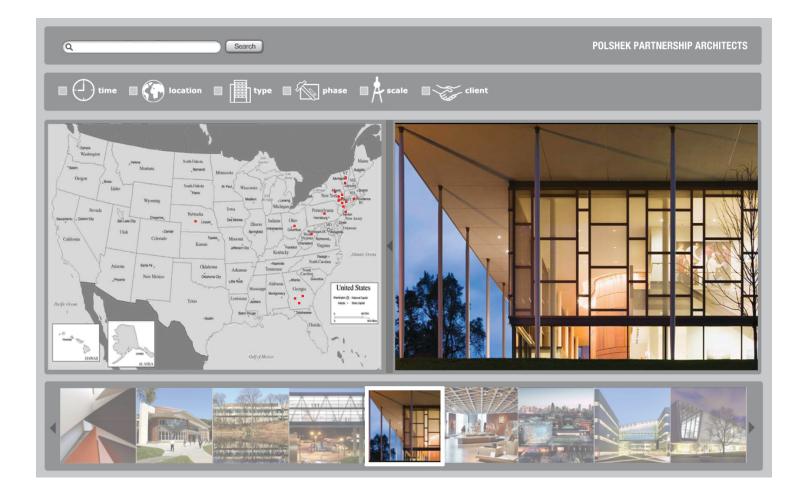

# Scenario-

Bernard Kim working on Brooklyn Museum and wants to find museum images located in NY and he types museum in the text box.

#### Scenario-

He gets the search results and checks the location box