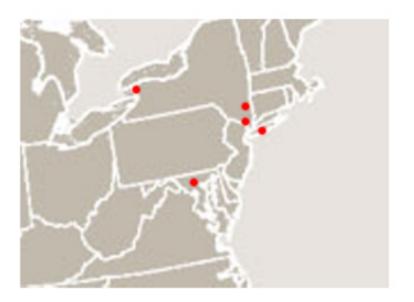

|
| 1/15                                                          | New York Hall of Science                            |                                |

Search results page



Map visualizer to search through projects according to locations



Map visualizer in detail



Expending the main window by folding the map visualizer with the left arrow



Material visualizers on map visualizers



Linear visualizers to compare two projects according to phase and time



Linear visualizers to compare two projects according to size and time

# Scenario-



Bernard Kim working on Brooklyn Museum and wants to find museum images located in NY and he types museum in the text box.

#### Scenario-



He gets the search results and checks the location box

# Scenario-





#### He sees all museum projects on the map visualizer