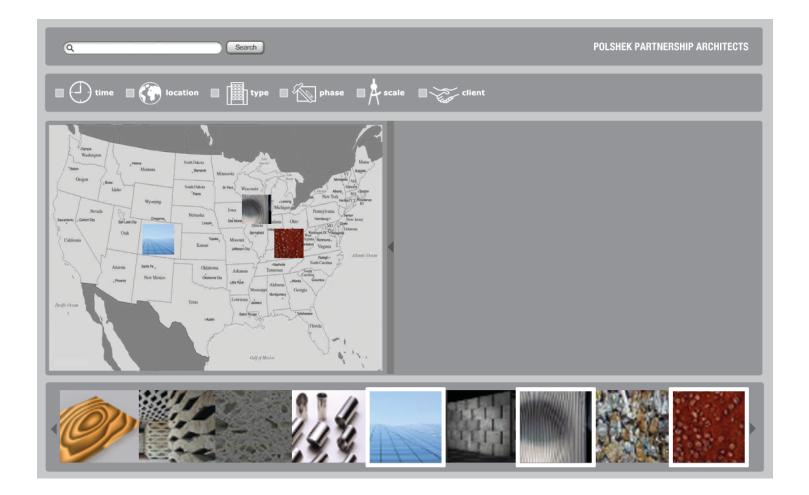

Search results page

Map visualizer to search through projects according to locations

Map visualizer in detail

Expending the main window by folding the map visualizer with the left arrow

Material visualizers on map visualizers

#### He sees all museum projects on the map visualizer