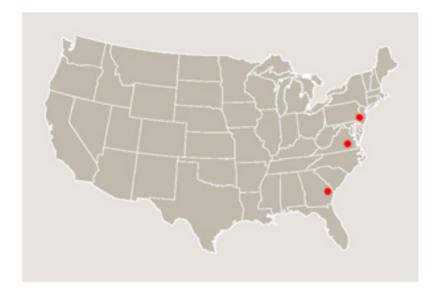

|                                |
| 1/15                                                          | New York Hall of Science                            |                                |

Search results page



Map visualizer to search through projects according to locations



Map visualizer in detail



Expending the main window by folding the map visualizer with the left arrow



Material visualizers on map visualizers



Linear visualizers to compare two projects according to phase and time



Linear visualizers to compare two projects according to size and time

# Scenario-



Bernard Kim working on Brooklyn Museum and wants to find museum images located in NY and he types museum in the text box.

#### Scenario-



He gets the search results and checks the location box

# Scenario-





#### He sees all museum projects on the map visualizer