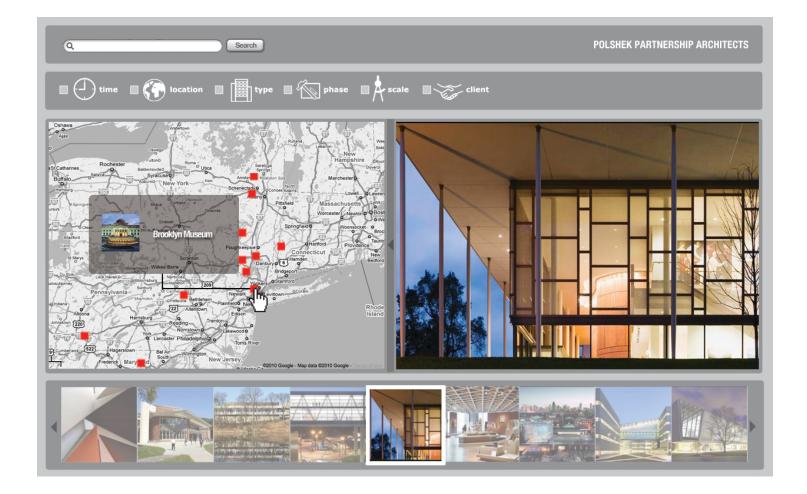

| Frank Sinatra School of the Aris Astoria NY         |                                |
|                                                               | Newseum/Freedom Forum Foundation World Headquarters |                                |
|                                                               | Museum of the City of New York Master Plan          |                                |
|                                                               | National Museum of American Jewish History          |                                |
| 1/15                                                          | New York Hall of Science                            |                                |

Search results page



Map visualizer to search through projects according to locations



Map visualizer in detail



Expending the main window by folding the map visualizer with the left arrow



Material visualizers on map visualizers



Linear visualizers to compare two projects according to phase and time



Linear visualizers to compare two projects according to size and time

# Scenario-



Bernard Kim working on Brooklyn Museum and wants to find museum images located in NY and he types museum in the text box.

#### Scenario-



He gets the search results and checks the location box

# Scenario-





#### He sees all museum projects on the map visualizer