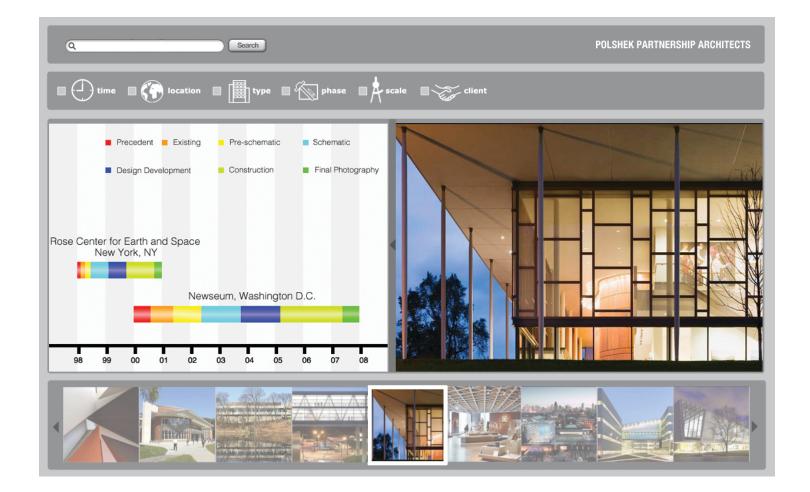

Linear visualizers to compare two projects according to phase and time

Linear visualizers to compare two projects according to size and time